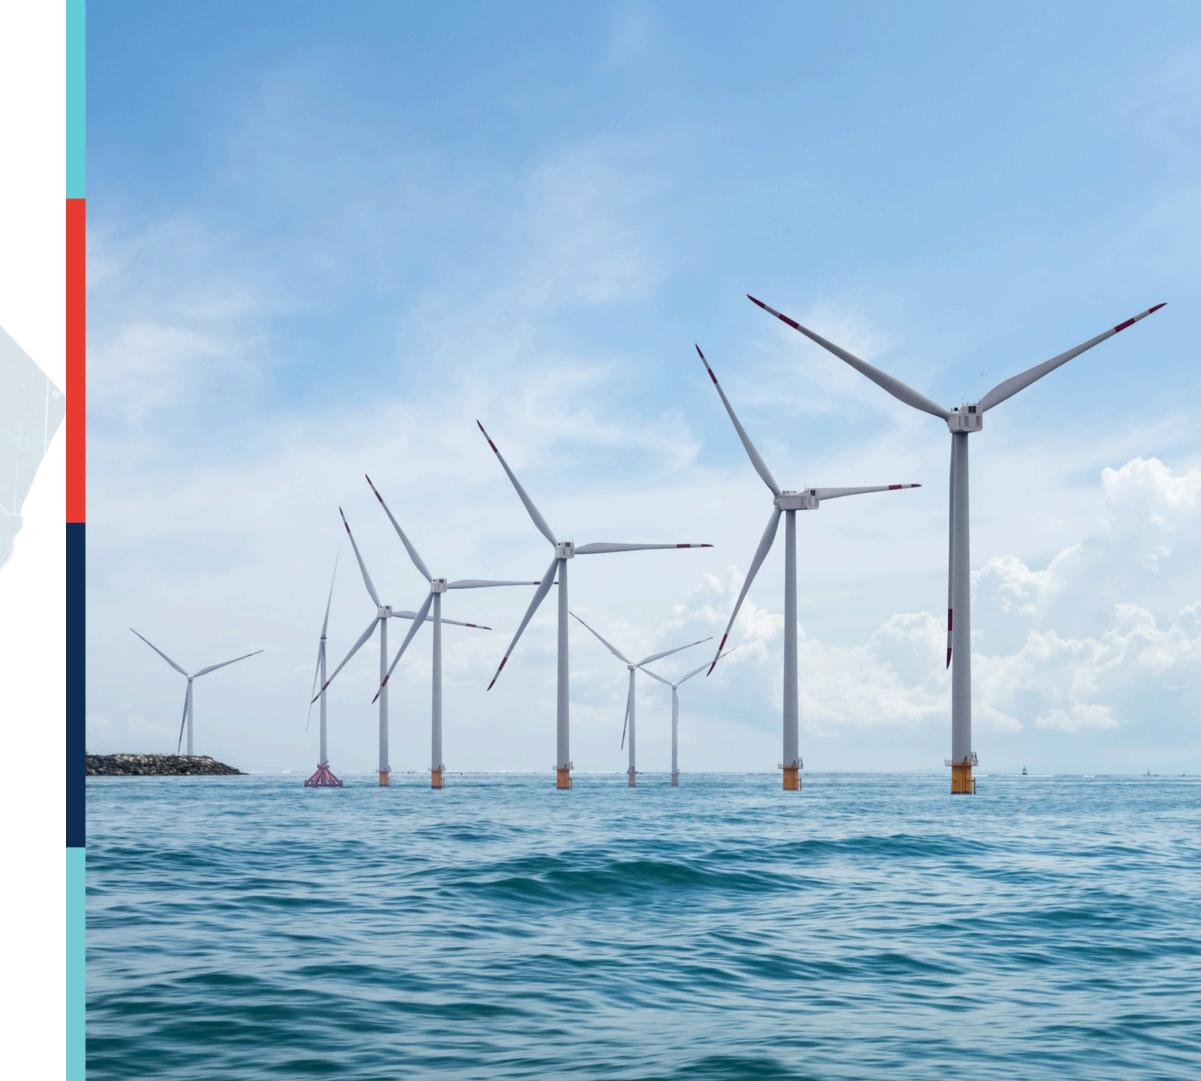

# 

\$10 MILLION INVESTMENT

**30 DIRECT JOBS** 

\$83,000 AVERAGE SALARY

POSITIONS JEFFERSON PARISH AS A GLOBAL PLAYER IN OFFSHORE WIND POWER